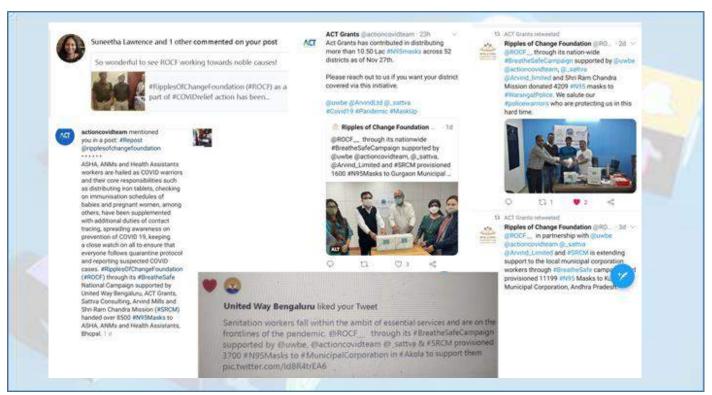

# **Social Media Coverage**

### **Breathe Safe**

N - 95 Masks Distribution Campaign- Phase 1 39 Locations, 14 States, 35 Districts & 4 Talukas

Partners: SRCM, ACT Grants, Sattva, United Way Bengaluru and Arvind Mills Pvt Limited

Reach of the Campaign – 5,99,136 Lakh Mask Distributed

| State Wise Distribution of Details N-95 Masks - Phase 1 |                    |              |              |  |
|---------------------------------------------------------|--------------------|--------------|--------------|--|
| SI No                                                   | Name of the states | Locations    | No. of masks |  |
| 1                                                       | Andhra Pradesh     | 2            | 62386        |  |
| 2                                                       | Assam              | 1            | 21600        |  |
| 3                                                       | Bihar              | 2            | 65400        |  |
| 4                                                       | Delhi              | 2            | 5600         |  |
| 5                                                       | Gujarat            | 2            | 32006        |  |
| 6                                                       | Haryana            | 2            | 14500        |  |
| 7                                                       | Karnataka          | 7            | 38600        |  |
| 8                                                       | Madhya Pradesh     | 2            | 46500        |  |
| 9                                                       | Maharashtra        | 3            | 62554        |  |
| 10                                                      | Rajasthan          | 4            | 28400        |  |
| 11                                                      | Tamil Nadu         | 2            | 33981        |  |
| 12                                                      | Telangana          | 4            | 48007        |  |
| 13                                                      | Uttar Pradesh      | 4            | 85602        |  |
| 14                                                      | West Bengal        | 2            | 54000        |  |
| Total                                                   | 14 states          | 39 locations | 599136       |  |