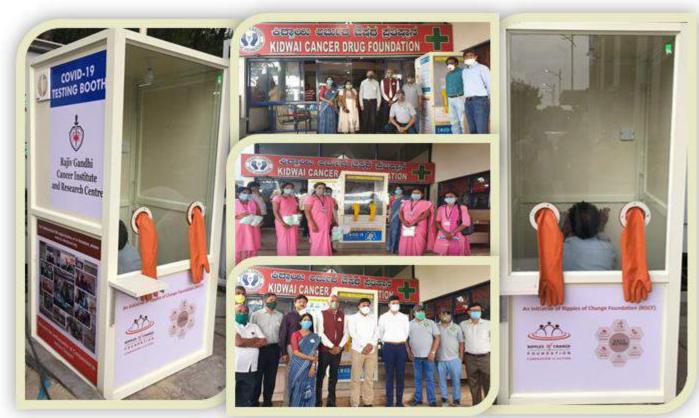

### **Distribution Details of Kiosks**

#### Coverage

Units Donated: 11 Kiosks States Covered: 2 States

#### **Institutions Covered**

- Rajiv Gandhi Cancer Institute & Research Centre,
   Delhi
- Kidwai Cancer Hospital, Bangalore
- Bangalore International Airport, Bangalore
- Jayanagar General Hospital, Bangalore
- Mobile Kiosks, Health Department, Govt of Karnataka.

# **Snapshots of the Kiosks Distributions**