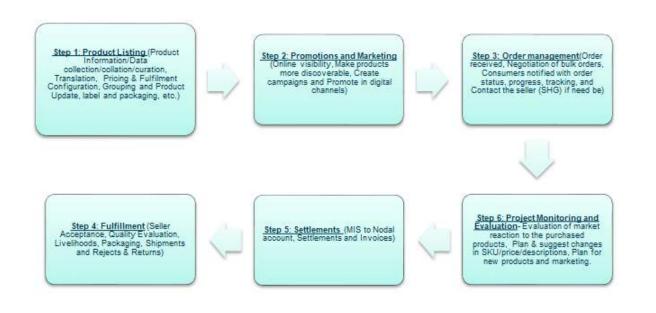

### **Implementation Process**

Dynamic dashboards will be made available to track SHGs, product onboarding, orders, and order tracking to enable data-backed decision making.