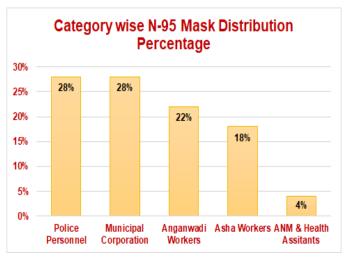

### **Breathe Safe**

N - 95 Masks Distribution Campaign- Phase 1 39 Locations, 14 States, 35 Districts & 4 Talukas

Partners: SRCM, ACT Grants, Sattva, United Way Bengaluru and Arvind Mills Pvt Limited

Reach of the Campaign – 5,99,136 Lakh Mask Distributed