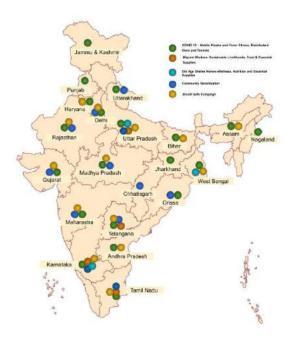

### **COVID-19 Relief Initiatives**

At the onset of the Global Pandemic, ROCF decided to stand with our distressed fellow countrymen, and actively participate in the national effort to support them at this difficult time through various National level relief work.

### **Incubation Hub-Pandemic**

1. Infrastructure and Capacity Building: Aims to protect the valuable lives of our front-line health workers and build infrastructure capacity efficiently in hospitals and local communities by procuring and supplying Mobile Kiosks, Disinfectant Ovens and PPEs across India, through validated and tracked channels.

2. Migrant Workers — Sustainable Livelihoods, Food & Essential Supplies: Aims to provide an access to sustainable livelihood skills, jobs, entrepreneurship, microfinance and advisory cells to migrant workers. During the interim period, it is intended to provide food and essential items to their families.

3. Old Age Shelter Homes — Wellness, Nutrition and Essential Supplies: Aims at long-term support for the overall wellness, nutrition, supply of essential food items for elderly and offer programs on service through compassion for their caregivers.

4. Community Sensitisation: Aims to sensitize on preventive measures, build emotional resilience and promote wellness programs amongst all communities of migrant workers, healthcare workers, police, working executives, shelter homes and rural communities.