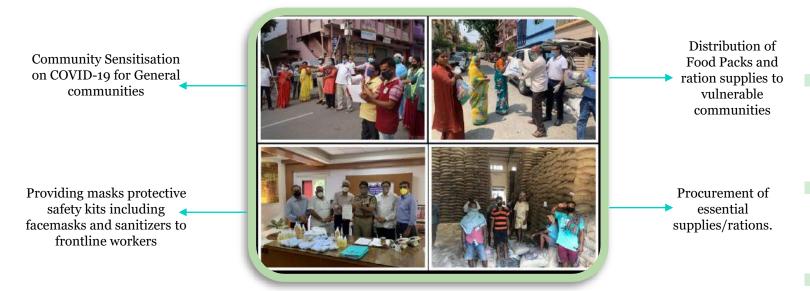

# COVID-19 Relief Work Undertaken April 2020- March 2021

### **COVID-19 Relief Initiatives**

At the onset of the Global Pandemic, ROCF decided to stand with our distressed fellow countrymen, and actively participate in the national effort to support them at this difficult time through various National level relief work.