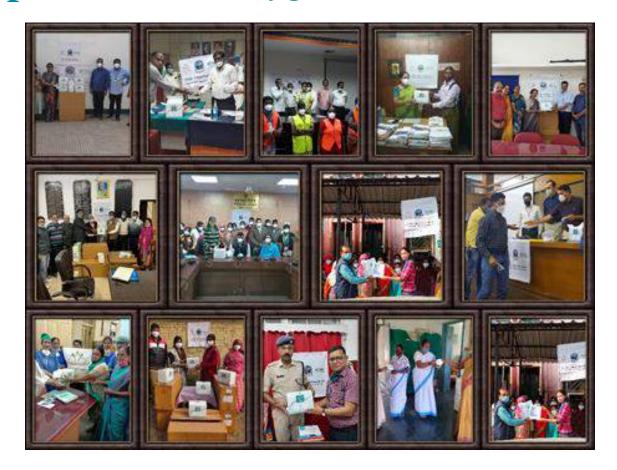

| Maharashtra        | 3            | 62554        |  |
| 10                                                      | Rajasthan          | 4            | 28400        |  |
| 11                                                      | Tamil Nadu         | 2            | 33981        |  |
| 12                                                      | Telangana          | 4            | 48007        |  |
| 13                                                      | Uttar Pradesh      | 4            | 85602        |  |
| 14                                                      | West Bengal        | 2            | 54000        |  |
| Total                                                   | 14 states          | 39 locations | 599136       |  |





# **Snapshots of the N-95 Masks Distribution**







## **Project Smile**

- **In collaboration with HP Indigo India,** we reached out to hospitals designated for COVID treatment for Project Smile to provide them with the photo stickers for their Doctors in the PPE suits. As it is difficult to see faces behind a PPE suit, many COVID-19 positive in-patients, find it a frightening "alien" experience. The project aimed to provide comfort to the inpatients, who are already in agony and stressed due to medical conditions.
- Pilot Implementation: Jayanagar General Hospital, Bengaluru
- In the pilot phase, 100 photo stickers for each of the 14 medical staff deputed for COVID 19 treatment were printed and handed over to the hospital authorities.









Victoria Hospital Bangalore



# **Community Sensitisation**

- Online workshops in collabor