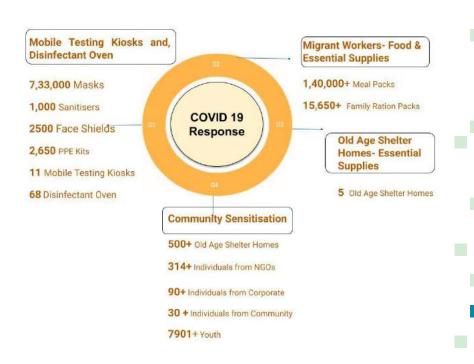

### **Incubation Hub-Pandemic**

1. Infrastructure and Capacity Building: Aims to protect the valuable lives of our front-line health workers and build infrastructure capacity efficiently in hospitals and local communities by procuring and supplying Mobile Kiosks, Disinfectant Ovens and PPEs across India, through validated and tracked channels.

2. Migrant Workers — Sustainable Livelihoods, Food & Essential Supplies: Aims to provide an access to sustainable livelihood skills, jobs, entrepreneurship, microfinance and advisory cells to migrant workers. During the interim period, it is intended to provide food and essential items to their families.

3. Old Age Shelter Homes — Wellness, Nutrition and Essential Supplies: Aims at long-term support for the overall wellness, nutrition, supply of essential food items for elderly and offer programs on service through compassion for their caregivers.

4. Community Sensitisation: Aims to sensitize on preventive measures, build emotional resilience and promote wellness programs amongst all communities of migrant workers, healthcare workers, police, working executives, shelter homes and rural communities.