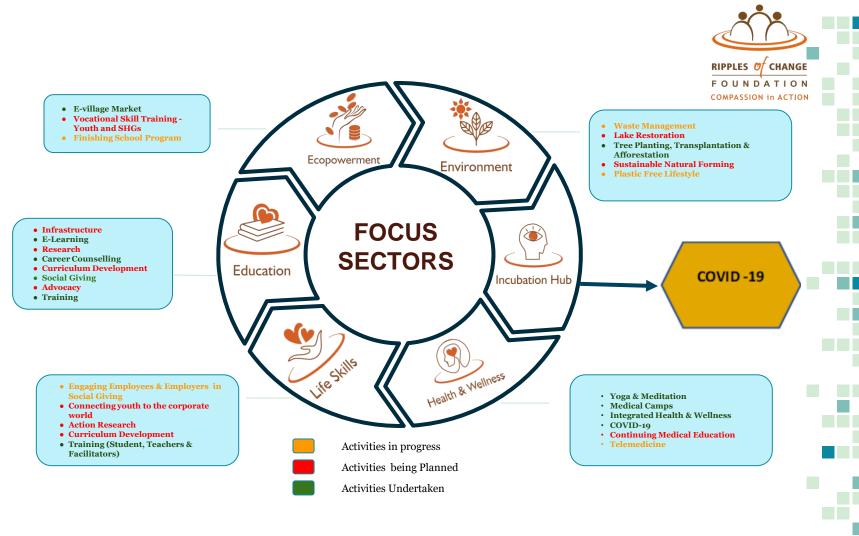

### **COVID-19 Relief Initiatives**

At the onset of the Global Pandemic, ROCF decided to stand with our distressed fellow countrymen, and actively participate in the national effort to support them at this difficult time through various National level relief work.

### **Incubation Hub-Pandemic**

1. Infrastructure and Capacity Building: Aims to protect the valuable lives of our front-line health workers and build infrastructure capacity efficiently in hospitals and local communities by procuring and supplying Mobile Kiosks, Disinfectant Ovens and PPEs across India, through validated and tracked channels.

2. Migrant Workers — Sustainable Livelihoods, Food & Essential Supplies: Aims to provide an access to sustainable livelihood skills, jobs, entrepreneurship, microfinance and advisory cells to migrant workers. During the interim period, it is intended to provide food and essential items to their families.

3. Old Age Shelter Homes — Wellness, Nutrition and Essential Supplies: Aims at long-term support for the overall wellness, nutrition, supply of essential food items for elderly and offer programs on service through compassion for their caregivers.

4. Community Sensitisation: Aims to sensitize on preventive measures, build emotional resilience and promote wellness programs amongst all communities of migrant workers, healthcare workers, police, working executives, shelter homes and rural communities.