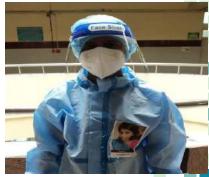

## **Project Smile**

- **In collaboration with HP Indigo India,** we reached out to hospitals designated for COVID treatment for Project Smile to provide them with the photo stickers for their Doctors in the PPE suits. As it is difficult to see faces behind a PPE suit, many COVID-19 positive in-patients, find it a frightening "alien" experience. The project aimed to provide comfort to the inpatients, who are already in agony and stressed due to medical conditions.
- Pilot Implementation: Jayanagar General Hospital, Bengaluru
- In the pilot phase, 100 photo stickers for each of the 14 medical staff deputed for COVID 19 treatment were printed and handed over to the hospital authorities.