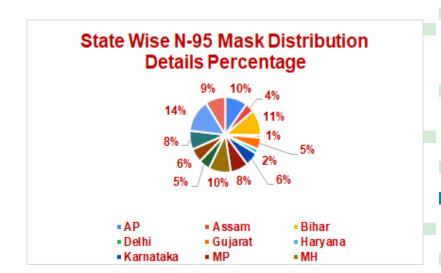

### **Breathe Safe**

N - 95 Masks Distribution Campaign- Phase 1 39 Locations, 14 States, 35 Districts & 4 Talukas

Partners: SRCM, ACT Grants, Sattva, United Way Bengaluru and Arvind Mills Pvt Limited

Reach of the Campaign – 5,99,136 Lakh Mask Distributed

| State Wise Distribution of Details N-95 Masks - Phase 1 |                    |              |              |  |
|---------------------------------------------------------|--------------------|--------------|--------------|--|
| SI No                                                   | Name of the states | Locations    | No. of masks |  |
| 1                                                       | Andhra Pradesh     | 2            | 62386        |  |
| 2                                                       | Assam              | 1            | 21600        |  |
| 3                                                       | Bihar              | 2            | 65400        |  |
| 4                                                       | Delhi              | 2            | 5600         |  |
| 5                                                       | Gujarat            | 2            | 32006        |  |
| 6                                                       | Haryana            | 2            | 14500        |  |
| 7                                                       | Karnataka          | 7            | 38600        |  |
| 8                                                       | Madhya Pradesh     | 2            | 46500        |  |
| 9                                                       | Maharashtra        | 3            | 62554        |  |
| 10                                                      | Rajasthan          | 4            | 28400        |  |
| 11                                                      | Tamil Nadu         | 2            | 33981        |  |
| 12                                                      | Telangana          | 4            | 48007        |  |
| 13                                                      | Uttar Pradesh      | 4            | 85602        |  |
| 14                                                      | West Bengal        | 2            | 54000        |  |
| Total                                                   | 14 states          | 39 locations | 599136       |  |