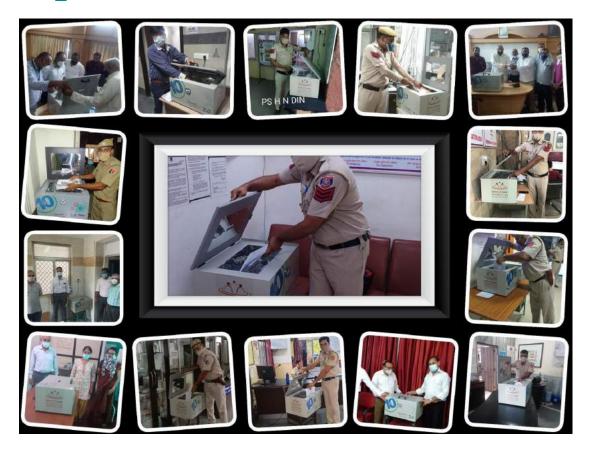

# **Snapshots of the DOs Distributions**

### **Distribution Details of Disinfectant Ovens (DOs)**

| No. of DO's | Police<br>Stations | Medical<br>Institutions | No. of<br>States | States                                                                                                                                                                                    |
|-------------|--------------------|-------------------------|------------------|-------------------------------------------------------------------------------------------------------------------------------------------------------------------------------------------|
| 68 *        | 40                 | 28                      | 16               | Maharashtra, Tamil Nadu, Delhi,<br>Rajasthan, Madhya Pradesh, Bihar,<br>Haryana, Telangana, Jammu &<br>Kashmir, Odisha, Punjab, Karnataka,<br>Gujarat, Uttar Pradesh, Assam &<br>Nagaland |

#### Coverage

Units Donated: 68 DOs

States Covered: 16

\* 50 units have been distributed with the support received from ACT Grants, Log 9 Materials and Sattva.

\* 18 units have been distributed directly by Ripples of Change Foundation.

#### **Institutions Covered**

- Chennai City Police Hospital, Egmore Tamil Nadu
- Deputy Commissioner of Police Jaipur (West) Rajasthan
- Deputy Commissioner of Police Line Rajasthan
- Office of Station House Officer, Ramganj Rajasthan
- Police Head Quarter, Bhopal Madhya Pradesh
- Superintendent of Police, Indore Madhya Pradesh
- Sub Inspector of Police, Krishnagiri Tamil Nadu
- Inspector of Police, Krishnagiri Tamil Nadu
- Ghoti Police Station, Igatpuri Maharashtra
- Inspector of General Police, Nashik Maharashtra
- DIG Administration, Bhopal Madhya Pradesh
- Niharkatia Police Station, Dibrugarh Assam
- Dibrugarh Police Station, Dibrugarh Assam
- Tinsukia Sadar Police Station, Tinsukia Assam
- Insukia Sadar Police Station, Iinsukia Assam
- Office of the Superintendent of Central Jail, Dibrugarh Assam
- Officer in-charge East Police Station, Dimapur Nagaland
- Assistant Commissioner of Police (HQ), Sarita Vihar New Delhi

- Police Commissioner Officer, Ahmedabad Gujarat
- DYSP Headquarter, Panipat Haryana
- Police Station Sarita Vihar South Delhi
- Police Station Kalindi Kunj South Delhi
- Police Station Okhla Industrial Area South Delhi
- Police Station New Friends Colony South Delhi
- Police Station Jamia Nagar South Delhi
- Police Station Shaheen Bagh South Delhi-
- Police Station Lajpat Nagar South Delhi
- Police Station Hazrat Nizamuddin South Delhi
- Police Station Sunlight Colony South Delhi
- Police Station Sunnight Colony South Delhi
  Police Station Amar Colony South Delhi
- Police Station Kalkaji South Delhi
- Police Station Govindpuri South Delhi
- Police Station Badarpur South Delhi
- Police Station Pul Prahladpur South Delhi
- Police Station Jaitpur South Delhi
- Deputy Commissioner of Police, Port Zone Mumbai
- Inspector of Police, Egmore Tamil Nadu